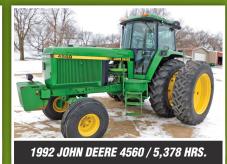

## AND MEND & 2ND TRACTORS

GRAIN GART & GRAVITY WAGONS

HEADS, PLANTER, DRIVL & TIVLAGE

SPRAMER, TRAILERS, GAMPER, TECHNOLOGY & OTHER EQUIPMENT

**AUGERS** 

SteffesGroup.com | 641.423.1947

Steffes Group, Inc., 2245 East Bluegrass Road, Mt. Pleasant, IA 52641