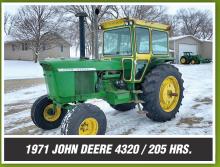

## AND MEND & 2ND TRACTORS

GRAIN GART & GRAVITY WAGONS

HEADS, PLANTER, DRIVL & TIVLAGE

SPRAMER, TRAILERS, GAMPER, TECHNOLOGY & OTHER EQUIPMENT

**AUGERS** 

SteffesGroup.com | 641.423.1947

Steffes Group, Inc., 2245 East Bluegrass Road, Mt. Pleasant, IA 52641