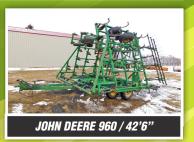

## AND MEND & 2ND TRACTORS

GRAIN GART & GRAVITY WAGONS

HEADS, PLANTER, DRIVL & TIVLAGE

SPRAMER, TRAILERS, GAMPER, TECHNOLOGY & OTHER EQUIPMENT

**AUGERS** 

SteffesGroup.com | 641.423.1947

Steffes Group, Inc., 2245 East Bluegrass Road, Mt. Pleasant, IA 52641