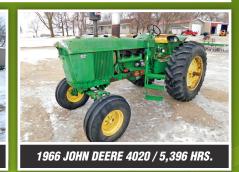

## AND MEND & 2ND TRACTORS

GRAIN GART & GRAVITY WAGONS

HEADS, PLANTER, DRIVL & TIVLAGE

SPRAMER, TRAILERS, GAMPER, TECHNOLOGY & OTHER EQUIPMENT

**AUGERS** 

SteffesGroup.com | 641.423.1947

Steffes Group, Inc., 2245 East Bluegrass Road, Mt. Pleasant, IA 52641